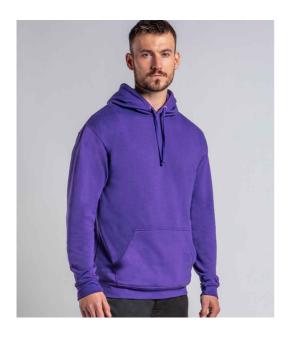

RX350 Pro RTX Pro RTX Pro Hoodie

Sizes: Material: Weight:

•

S - 7XL 55% polyester/45% cotton. 300 gsm

## Features

- Modern unisex fit.
- Lined hood.
  - Self colour adjustable drawcord.
- Front pouch pocket.
- Ribbed cuffs and hem.
- Twin needle stitching.
- 60°C wash.