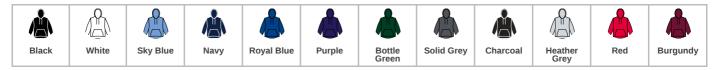

## **Product notices**

Manufacturer code: RX350

\*Black and navy available in 6XL and 7XL.

Commodity Code: 61103091

Country of origin: Pakistan

Colour representation is only as accurate as the web design process allows.