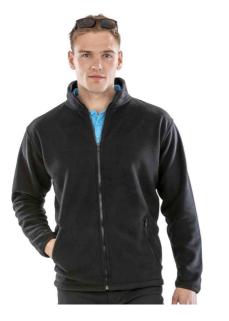

## RS220M Result Core

Result Core Norse Outdoor Fleece Jacket

Sizes: Material: Weight: XS - 3XL 100% polyester. 280 gsm

## Features

- Anti-pill finish.
- Unlined.
- Full length zip.
- Two front zip pockets.
- Black elastane bound cuffs.
- Adjustable drawcord hem.
- Cut out label.

| Black | Electric Blue | Navy | Purple | Vivid Green | Pure Grey | Flame Red |
|-------|---------------|------|--------|-------------|-----------|-----------|