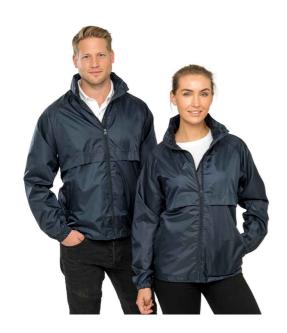

## **RS205 Result Core**

Result Core Lightweight Lined Waterproof Jacket

Sizes: XS - XXL

Material: 190T polyester StormDri 2000 PU coating.

## **Features**

- Mesh lined body and polyester lined sleeves.
- Waterproof with taped seams.
- Windproof and breathable.
- Concealed adjustable hood.
- Back and front vents.
- Two front zip pockets.

- · Elasticated cuffs.
- Drawcord hem.
- Folds away into pocket.
- Cut out label.
- Access for decoration.