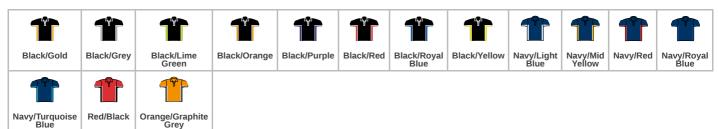

# **Product notices**

Manufacturer code: KK475

Commodity Code: 61052010

Country of origin: Bangladesh

\*Black/grey, black/red, black/gold, black/lime green, black/orange, black/royal blue and navy/light blue available in XXS and XS.

Colour representation is only as accurate as the web design process allows.