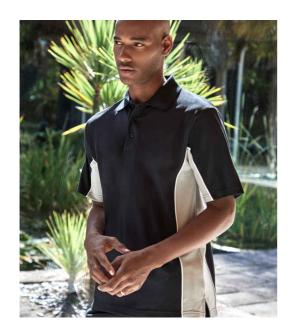

# K475 Kustom Kit

Kustom Kit Track Poly/Cotton Piqué Polo Shirt

Sizes: XXS - 3XL

Material: 65% polyester/35% cotton.

Weight: 200 gsm

# **Features**

- · Contrast taped neck.
- · Locker patch.
- Three self colour button placket.
- Contrast panels on underarms and sides, with white piped edges.
- · Contrast taped side vents.
- Twin needle stitching.