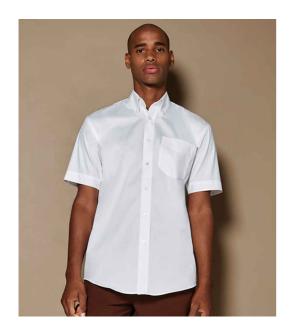

## K109 Kustom Kit

Kustom Kit Premium Short Sleeve Classic Fit Oxford Shirt

Sizes: 13.5 - 23

Material: 85% cotton/15% polyester.

Weight: 125 gsm

## **Features**

- Easy iron fabric.
- Fused, stand up button down collar.
- Left chest pocket.
- Back yoke with centre pleat and hanging loop.
- · Curved hem.
- Available in long sleeve K105.

Size conversions